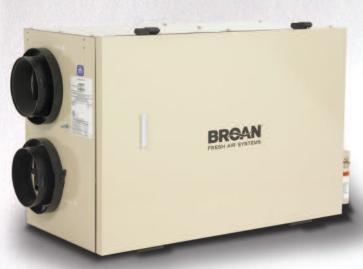

# The Energy Efficient Fresh Air Solution

#### Product

- 71 to 163 cfm (0.3 in. w.g.)
- 64 to 146 cfm (0.4 in. w.g.)
- Whole-house balanced ventilation, minimize infiltration and exfiltration
- Offers solid ventilation performance
- Best airflow range in its category
- Superior heat recovery
- Durable, reliable, high performance

### Features

- Best airflow and heat recovery in its class
- Smart Defrost system
- · Easy to service

#### **Benefits**

- Continuous background ventilation with energy savings – the outgoing airstream tempers the air of the incoming airstream.
- Failure protection system to prevent cold air from entering the house.
- Easy to service all parts removable in 5 minutes, electrical access on side panel.

## **HRV100H Specifications**

| Voltage:                                                                                                                                                                                                                                                                                                                                                                                                                                                                                                                                                                                                                                                                                                                                                                                                                                                                                                                                                                                                                                                                                                                                                                                                                                                                                                                                                                                                                                                                                                                                                                                                                                                                                                                                                                                                                                                                                                                                                                                                                                                                                                                      | 120 V AC                         |
|-------------------------------------------------------------------------------------------------------------------------------------------------------------------------------------------------------------------------------------------------------------------------------------------------------------------------------------------------------------------------------------------------------------------------------------------------------------------------------------------------------------------------------------------------------------------------------------------------------------------------------------------------------------------------------------------------------------------------------------------------------------------------------------------------------------------------------------------------------------------------------------------------------------------------------------------------------------------------------------------------------------------------------------------------------------------------------------------------------------------------------------------------------------------------------------------------------------------------------------------------------------------------------------------------------------------------------------------------------------------------------------------------------------------------------------------------------------------------------------------------------------------------------------------------------------------------------------------------------------------------------------------------------------------------------------------------------------------------------------------------------------------------------------------------------------------------------------------------------------------------------------------------------------------------------------------------------------------------------------------------------------------------------------------------------------------------------------------------------------------------------|----------------------------------|
| Frequency:                                                                                                                                                                                                                                                                                                                                                                                                                                                                                                                                                                                                                                                                                                                                                                                                                                                                                                                                                                                                                                                                                                                                                                                                                                                                                                                                                                                                                                                                                                                                                                                                                                                                                                                                                                                                                                                                                                                                                                                                                                                                                                                    | 60Hz                             |
| Dimensions:                                                                                                                                                                                                                                                                                                                                                                                                                                                                                                                                                                                                                                                                                                                                                                                                                                                                                                                                                                                                                                                                                                                                                                                                                                                                                                                                                                                                                                                                                                                                                                                                                                                                                                                                                                                                                                                                                                                                                                                                                                                                                                                   | 21.1 x 34.6 x 13.25              |
| Weight:                                                                                                                                                                                                                                                                                                                                                                                                                                                                                                                                                                                                                                                                                                                                                                                                                                                                                                                                                                                                                                                                                                                                                                                                                                                                                                                                                                                                                                                                                                                                                                                                                                                                                                                                                                                                                                                                                                                                                                                                                                                                                                                       | 65 lbs                           |
| Shipping Weight:                                                                                                                                                                                                                                                                                                                                                                                                                                                                                                                                                                                                                                                                                                                                                                                                                                                                                                                                                                                                                                                                                                                                                                                                                                                                                                                                                                                                                                                                                                                                                                                                                                                                                                                                                                                                                                                                                                                                                                                                                                                                                                              | 75 lbs                           |
| Warranty:                                                                                                                                                                                                                                                                                                                                                                                                                                                                                                                                                                                                                                                                                                                                                                                                                                                                                                                                                                                                                                                                                                                                                                                                                                                                                                                                                                                                                                                                                                                                                                                                                                                                                                                                                                                                                                                                                                                                                                                                                                                                                                                     | 2 years, parts                   |
| HVI Rated of air flow:                                                                                                                                                                                                                                                                                                                                                                                                                                                                                                                                                                                                                                                                                                                                                                                                                                                                                                                                                                                                                                                                                                                                                                                                                                                                                                                                                                                                                                                                                                                                                                                                                                                                                                                                                                                                                                                                                                                                                                                                                                                                                                        | 169 CFM                          |
| Power Consumed (max):                                                                                                                                                                                                                                                                                                                                                                                                                                                                                                                                                                                                                                                                                                                                                                                                                                                                                                                                                                                                                                                                                                                                                                                                                                                                                                                                                                                                                                                                                                                                                                                                                                                                                                                                                                                                                                                                                                                                                                                                                                                                                                         | 150 Watts                        |
| Supply air duct connections:                                                                                                                                                                                                                                                                                                                                                                                                                                                                                                                                                                                                                                                                                                                                                                                                                                                                                                                                                                                                                                                                                                                                                                                                                                                                                                                                                                                                                                                                                                                                                                                                                                                                                                                                                                                                                                                                                                                                                                                                                                                                                                  | 6" Diameter                      |
| Exhaust air duct connections:                                                                                                                                                                                                                                                                                                                                                                                                                                                                                                                                                                                                                                                                                                                                                                                                                                                                                                                                                                                                                                                                                                                                                                                                                                                                                                                                                                                                                                                                                                                                                                                                                                                                                                                                                                                                                                                                                                                                                                                                                                                                                                 | 6" Diameter                      |
| Filter:                                                                                                                                                                                                                                                                                                                                                                                                                                                                                                                                                                                                                                                                                                                                                                                                                                                                                                                                                                                                                                                                                                                                                                                                                                                                                                                                                                                                                                                                                                                                                                                                                                                                                                                                                                                                                                                                                                                                                                                                                                                                                                                       | 30 ppi washable reticulated foam |
| Cabinet:                                                                                                                                                                                                                                                                                                                                                                                                                                                                                                                                                                                                                                                                                                                                                                                                                                                                                                                                                                                                                                                                                                                                                                                                                                                                                                                                                                                                                                                                                                                                                                                                                                                                                                                                                                                                                                                                                                                                                                                                                                                                                                                      | 20 ga. Pre-painted steel         |
| Mounting:                                                                                                                                                                                                                                                                                                                                                                                                                                                                                                                                                                                                                                                                                                                                                                                                                                                                                                                                                                                                                                                                                                                                                                                                                                                                                                                                                                                                                                                                                                                                                                                                                                                                                                                                                                                                                                                                                                                                                                                                                                                                                                                     | Suspension by chains and springs |
| Wall control modes:                                                                                                                                                                                                                                                                                                                                                                                                                                                                                                                                                                                                                                                                                                                                                                                                                                                                                                                                                                                                                                                                                                                                                                                                                                                                                                                                                                                                                                                                                                                                                                                                                                                                                                                                                                                                                                                                                                                                                                                                                                                                                                           | N/A                              |
| Power:                                                                                                                                                                                                                                                                                                                                                                                                                                                                                                                                                                                                                                                                                                                                                                                                                                                                                                                                                                                                                                                                                                                                                                                                                                                                                                                                                                                                                                                                                                                                                                                                                                                                                                                                                                                                                                                                                                                                                                                                                                                                                                                        | 147 Watts                        |
| Current:                                                                                                                                                                                                                                                                                                                                                                                                                                                                                                                                                                                                                                                                                                                                                                                                                                                                                                                                                                                                                                                                                                                                                                                                                                                                                                                                                                                                                                                                                                                                                                                                                                                                                                                                                                                                                                                                                                                                                                                                                                                                                                                      | 1.4 Amps                         |
| HER RESIDENCE OF THE PROPERTY |                                  |